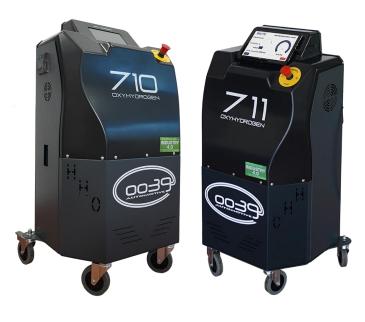

# OXYHYDROGEN GENERATORS

710

### INDEPENDENT HYDROGEN GENERATOR POWERED AT 12 VOLTS

Touch screen 7" – Battery voltage display - Temperature display – Automatic operating cycle duration setting – Pressure sensor - 12V power supply – Printer

# € 4.560,00

| ACCESSORIES |                                                               |          |
|-------------|---------------------------------------------------------------|----------|
| 71140       | WI-FI CONNECT                                                 | € 350,00 |
| 502AA129    | "SERVICE REMINDER" ADHESIVE LABELS<br>PACK 50 PCS.            | € 20,00  |
| 503AB167    | FOREX ADVERTISING SIGN                                        | € 25,00  |
| 405AB935    | POTASSIUM HYDROXIDE PACK 1kg                                  | € 19,00  |
| 503AB168    | DECARBONIZATION ADVERTISING ROLLUP                            | € 150,00 |
| 883         | ACCELERATOR PRESS ACCESSORY<br>FOR TEST WITH ACCELERATED IDLE | € 75,00  |

# INDEPENDENT HYDROGEN GENERATOR POWERED AT 220V

Touch screen 7" display – Power absorption display - Temperature display – Automatic operating cycle duration setting – Pressure sensor – Vibration sensor - 220V power supply – Printer

# € 4.980,00

| ACCESSORIES |                                                               |          |
|-------------|---------------------------------------------------------------|----------|
| 71140       | WI-FI CONNECT                                                 | € 350,00 |
| 502AA129    | "SERVICE REMINDER" ADHESIVE LABELS<br>PACK 50 PCS.            | € 20,00  |
| 503AB167    | FOREX ADVERTISING SIGN                                        | € 25,00  |
| 405AB935    | POTASSIUM HYDROXIDE PACK 1kg                                  | € 19,00  |
| 503AB168    | DECARBONIZATION ADVERTISING ROLLUP                            | € 150,00 |
| 883         | ACCELERATOR PRESS ACCESSORY<br>FOR TEST WITH ACCELERATED IDLE | € 75,00  |