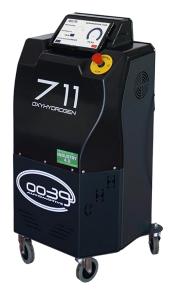

| € 150,00 |  |
| 883      | ACCELERATOR PRESS ACCESSORY<br>FOR TEST WITH ACCELERATED IDLE | € 75,00  |  |
|          |                                                               |          |  |

| 714 | CLEANCOLL SUCTION DUCT CLEANING KIT | € 980,00 |
|-----|-------------------------------------|----------|
|     | Suitable for 710 and 711            |          |

# 711T

# INDEPENDENT HYDROGEN GENERATOR UP TO 16.000 CM<sup>3</sup> With TABLET

10" Tablet Windows operating system with Software included – Current absorption display – Temperature display – Automatic operating cycle duration setting – Pressure sensor – Motorbikes, cars, commercial vehicles, heavy vehicles and agricultural vehicles menu selection - Vibration sensor - 220V power supply – A4 job printing – QR code



# € 6.450,00

|          | ACCESSORIES                                        |          |  |
|----------|----------------------------------------------------|----------|--|
| 71140    | WI-FI CONNECT                                      | € 350,00 |  |
| 502AA129 | "SERVICE REMINDER" ADHESIVE LABELS<br>PACK 50 PCS. | € 20,00  |  |
| 503AB167 | FOREX ADVERTISING SIGN                             | € 25,00  |  |
| 405AB935 | POTASSIUM HYDROXIDE PACK 1kg                       | € 19,00  |  |
| 503AB168 | HHO ADVERTISING ROLLUP                             | € 150,00 |  |
| 883      | ACCELERATOR PRESS ACCESSORY                        | € 75,00  |  |
|          | FOR TEST WITH ACCELERATED IDLE                     |          |  |

| 714 | CLEANCOLL SUCTION DUCT CLEANING KIT | € 980,00 |
|-----