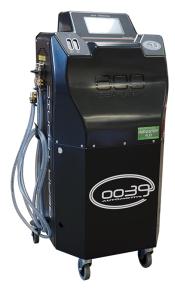

# 699BET

# AUTOMATIC ATF UNIT WITH TABLET AND TRANSMISSION ADDITIVE

Automatic unit for the maintenance of automatic transmissions

10" Tablet Windows – Software – Automatic flushing - Oil temperature sensor – Inlet/Outlet oil pressure sensor – Oil electronic scales - Database – wi-fi printing and QRcode

Automatic flushing Gearbox cleaning Oil pan emptying Oil converter emtpying Radiator cleaning Detergent automatic injection Additive automatic injection

Basic connection hoses kit – power supply cable – user manual

# € 5.100,00

| 692 AADAPTERS KIT CASE A€ 1.04 |       | ADAPTERS KIT        |            |
|--------------------------------|-------|---------------------|------------|
|                                | CODE  | DESCRIPTION         | PRICE LIST |
| 692 B ADAPTERS KIT CASE B      | 692 A | ADAPTERS KIT CASE A | € 1.040,00 |
|                                | 692 B | ADAPTERS KIT CASE B | €          |
| 692 C ADAPTERS KIT CASE C      | 692 C | ADAPTERS KIT CASE C | €          |