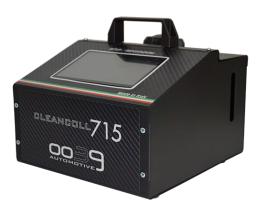

| 714 | CLEANCOLL SUCTION DUCT CLEANING KIT | € 980,00 |
|-----|-------------------------------------|----------|
|     | Suitable for 710 and 711            |          |