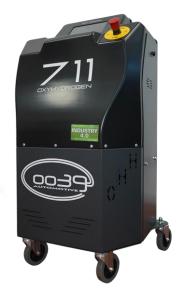

| 405AB935    | POTASSIUM HYDROXIDE PACK 1kg                                  | € 19,00  |
| 503AB168    | HHO ADVERTISING ROLLUP                                        | € 150,00 |
| 883         | ACCELERATOR PRESS ACCESSORY<br>FOR TEST WITH ACCELERATED IDLE | € 75,00  |

| 714 | CLEANCOLL SUCTION DUCT CLEANING KIT | € 980,00 |
|-----|-------------------------------------|----------|
|     | Suitable for 710 and 711            |          |

# INDEPENDENT HYDROGEN GENERATOR UP TO 16.000 CM<sup>3</sup>

7" Touch screen display – Current absorption display –
Temperature display – Automatic operating cycle duration setting
– Pressure sensor – Motorbikes, cars, commercial vehicles, heavy
vehicles and agricultural vehicles menu selection - Vibration sensor
220V power supply – Thermal printer



# € 5.980,00

|          | ACCESSORIES                                                   |          |  |
|----------|---------------------------------------------------------------|----------|--|
| 71140    | WI-FI CONNECT                                                 | € 350,00 |  |
| 502AA129 | "SERVICE REMINDER" ADHESIVE LABELS<br>PACK 50 PCS.            | € 20,00  |  |
| 503AB167 | FOREX ADVERTISING SIGN                                        | € 25,00  |  |
| 405AB935 | POTASSIUM HYDROXIDE PACK 1kg                                  | € 19,00  |  |
| 503AB168 | HHO ADVERTISING ROLLUP                                        | € 150,00 |  |
| 883      | ACCELERATOR PRESS ACCESSORY<br>FOR TEST WITH ACCELERATED IDLE | € 75,00  |  |
|          |