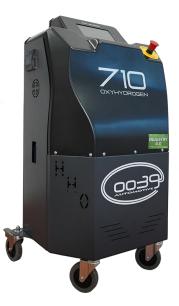

# OXYHYDROGEN GENERATORS

710

### INDEPENDENT HYDROGEN GENERATOR POWERED AT 12 VOLTS

Touch screen 7" – Battery voltage display - Temperature display – Automatic operating cycle duration setting – Pressure sensor - 12V power supply – Printer

# € 4.560,00

| ACCESSORIES |                                                               |          |
|-------------|---------------------------------------------------------------|----------|
| 71140       | WI-FI CONNECT                                                 | € 350,00 |
| 502AA129    | "SERVICE REMINDER" ADHESIVE LABELS<br>PACK 50 PCS.            | € 20,00  |
| 503AB167    | FOREX ADVERTISING SIGN                                        | € 25,00  |
| 405AB935    | POTASSIUM HYDROXIDE PACK 1kg                                  | € 19,00  |
| 503AB168    | DECARBONIZATION ADVERTISING ROLLUP                            | € 150,00 |
| 883         | ACCELERATOR PRESS ACCESSORY<br>FOR TEST WITH ACCELERATED IDLE | € 75,00  |