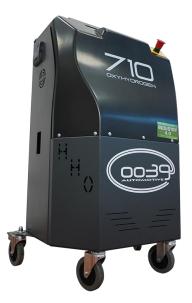

# OXYHYDROGEN GENERATORS

710

### INDEPENDENT HYDROGEN GENERATOR POWERED AT 12 VOLTS

Touch screen 7" – Battery voltage display - Temperature display – Automatic operating cycle duration setting – Pressure sensor - 12V power supply – Printer

# € 4.560,00

| ACCESSORIES |                                                               |          |
|-------------|---------------------------------------------------------------|----------|
| 71140       | WI-FI CONNECT                                                 | € 350,00 |
| 502AA129    | "SERVICE REMINDER" ADHESIVE LABELS<br>PACK 50 PCS.            | € 20,00  |
| 503AB167    | FOREX ADVERTISING SIGN                                        | € 25,00  |
| 405AB935    | POTASSIUM HYDROXIDE PACK 1kg                                  | € 19,00  |
| 503AB168    | DECARBONIZATION ADVERTISING ROLLUP                            | € 150,00 |
| 883         | ACCELERATOR PRESS ACCESSORY<br>FOR TEST WITH ACCELERATED IDLE | € 75,00  |