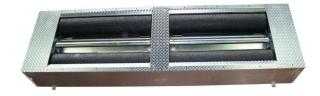

# 710.220

# INDEPENDENT HYDROGEN GENERATOR POWERED AT 220V

Touch screen 7" display – Power absorption display - Temperature display – Automatic operating cycle duration setting – Pressure sensor – Vibration sensor - 220V power supply – Printer

# € 4.980,00

| ACCESSORIES |                                                               |          |
|-------------|---------------------------------------------------------------|----------|
| 71140       | WI-FI CONNECT                                                 | € 350,00 |
| 502AA129    | "SERVICE REMINDER" ADHESIVE LABELS<br>PACK 50 PCS.            | € 20,00  |
| 503AB167    | FOREX ADVERTISING SIGN                                        | € 25,00  |
| 405AB935    | POTASSIUM HYDROXIDE PACK 1kg                                  | € 19,00  |
| 503AB168    | DECARBONIZATION ADVERTISING ROLLUP                            | € 150,00 |
| 883         | ACCELERATOR PRESS ACCESSORY<br>FOR TEST WITH ACCELERATED IDLE | € 75,00  |