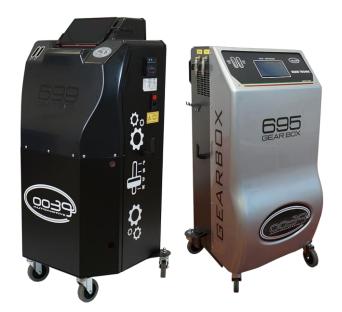

# **695TBOX**

### AUTOMATIC ATF UNIT WITH MONITOR Automatic unit for the maintenance of automatic transmissions

Monitor 24" – PC board – Software – Bluetooth keyboard and mouse -Automatic flushing - Oil temperature sensor – Inlet/Outlet oil pressure sensor – Oil electronic scales - Database – wi-fi printing and QRcode

Automatic flushing Gearbox cleaning Oil pan emptying Oil converter emtpying Radiator cleaning Detergent automatic injection

Basic connection hoses kit – power supply cable – user manual

# 696

# ATF AUTOMATIC UNIT

Automatic unit for the maintenance of automatic transmissions

7" Touchscreen Display – Software – Inlet/Outlet oil pressure sensor – Oil electronic scales Automatic flushing (optional) - Thermal printer (optional) – Database (optional)

Gearbox cleaning Oil pan emptying Oil converter emtpying Radiator cleaning Detergent automatic injection

Basic connection hoses kit – power supply cable – user manual