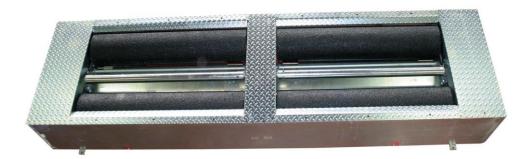

# OXYHYDROGEN GENERATORS

710

### INDEPENDENT HYDROGEN GENERATOR POWERED AT 12 VOLTS

Touch screen 7" – Battery voltage display - Temperature display – Automatic operating cycle duration setting – Pressure sensor - 12V power supply – Printer

# € 4.560,00

| ACCESSORIES |                                                               |          |
|-------------|---------------------------------------------------------------|----------|
| 71140       | WI-FI CONNECT                                                 | € 350,00 |
| 502AA129    | "SERVICE REMINDER" ADHESIVE LABELS<br>PACK 50 PCS.            | € 20,00  |
| 503AB167    | FOREX ADVERTISING SIGN                                        | € 25,00  |
| 405AB935    | POTASSIUM HYDROXIDE PACK 1kg                                  | € 19,00  |
| 503AB168    | DECARBONIZATION ADVERTISING ROLLUP                            | € 150,00 |
| 883         | ACCELERATOR PRESS ACCESSORY<br>FOR TEST WITH ACCELERATED IDLE | € 75,00  |