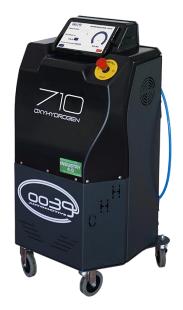

# OXYHYDROGEN GENERATORS

710

### INDEPENDENT HYDROGEN GENERATOR POWERED AT 12 VOLTS

Touch screen 7" – Battery voltage display - Temperature display – Automatic operating cycle duration setting – Pressure sensor - 12V power supply – Printer

# € 4.560,00

| ACCESSORIES |                                                               |          |
|-------------|---------------------------------------------------------------|----------|
| 71140       | WI-FI CONNECT                                                 | € 350,00 |
| 502AA129    | "SERVICE REMINDER" ADHESIVE LABELS<br>PACK 50 PCS.            | € 20,00  |
| 503AB167    | FOREX ADVERTISING SIGN                                        | € 25,00  |
| 405AB935    | POTASSIUM HYDROXIDE PACK 1kg                                  | € 19,00  |
| 503AB168    | DECARBONIZATION ADVERTISING ROLLUP                            | € 150,00 |
| 883         | ACCELERATOR PRESS ACCESSORY<br>FOR TEST WITH ACCELERATED IDLE | € 75,00  |