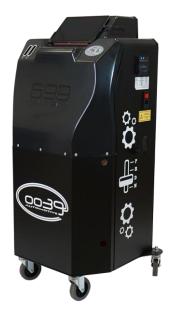

# **695TBOX**

### AUTOMATIC ATF UNIT WITH MONITOR Automatic unit for the maintenance of automatic transmissions

Monitor 24" – PC board – Software – Bluetooth keyboard and mouse -Automatic flushing - Oil temperature sensor – Inlet/Outlet oil pressure sensor – Oil electronic scales - Database – wi-fi printing and QRcode

Automatic flushing Gearbox cleaning Oil pan emptying Oil converter emtpying Radiator cleaning Detergent automatic injection

Basic connection hoses kit – power supply cable – user manual

# € 5.100,00

|       | ADAPTERS KIT        |            |
|-------|---------------------|------------|
| CODE  | DESCRIPTION         | PRICE LIST |
| 692 A | ADAPTERS KIT CASE A | € 1.040,00 |
| 692 B | ADAPTERS KIT CASE B | €          |
| 692 C | ADAPTERS KIT CASE C | €          |