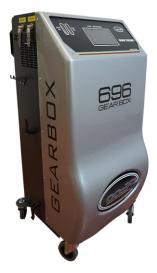

# 696

# ATF AUTOMATIC UNIT

Automatic unit for the maintenance of automatic transmissions

7" Touchscreen Display – Software – Inlet/Outlet oil pressure sensor – Oil electronic scales Automatic flushing (optional) - Thermal printer (optional) – Database (optional)

Gearbox cleaning Oil pan emptying Oil converter emtpying Radiator cleaning Detergent automatic injection

Basic connection hoses kit – power supply cable – user manual