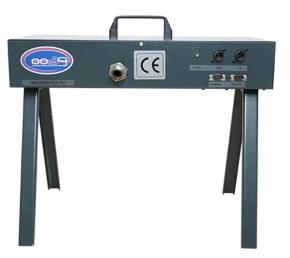

# **695TBOX**

### AUTOMATIC ATF UNIT WITH MONITOR Automatic unit for the maintenance of automatic transmissions

Monitor 24" – PC board – Software – Bluetooth keyboard and mouse -Automatic flushing - Oil temperature sensor – Inlet/Outlet oil pressure sensor – Oil electronic scales - Database – wi-fi printing and QRcode

Automatic flushing Gearbox cleaning Oil pan emptying Oil converter emtpying Radiator cleaning Detergent automatic injection

Basic connection hoses kit – power supply cable – user manual

# € 5.100,00

|       | ADAPTERS KIT        |            |
|-------|---------------------|------------|
| CODE  | DESCRIPTION         | PRICE LIST |
| 692 A | ADAPTERS KIT CASE A | € 1.040,00 |
| 692 B | ADAPTERS KIT CASE B | €          |
| 692 C | ADAPTERS KIT CASE C | €          |