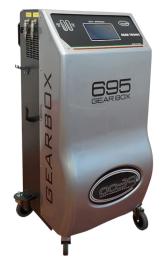

### ATF AUTOMATIC UNIT

Automatic unit for the maintenance of automatic transmissions

7" Touchscreen Display – Software – Automatic flushing - Oil temperature sensor – Inlet/Outlet oil pressure sensor – Oil electronic scales – Thermal printer

Database (optional)

Automatic flushing Gearbox cleaning Oil pan emptying Oil converter emtpying Radiator cleaning Detergent automatic injection

Basic connection hoses kit – power supply cable – user manual